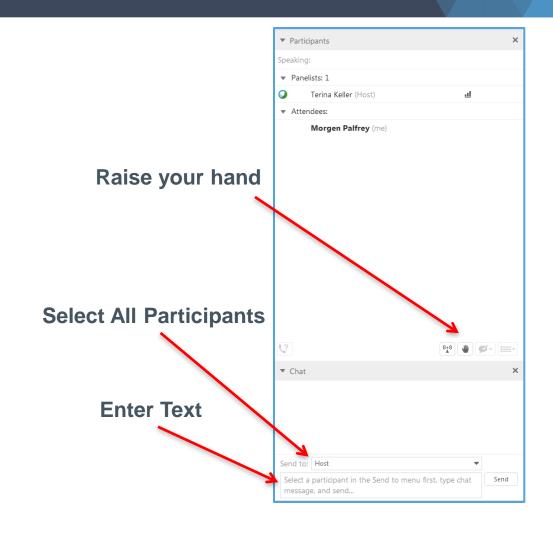

### WebEx Quick Reference

- Mute and unmute on your phone or using \*6 (no hold music please)
- Please use chat to "All Participants" for discussion & questions
- For technology issues only, please chat to "Host"

### Welcome!

- \*6 to mute/unmute
- Please add the names of <u>everyone</u> attending in the chat box