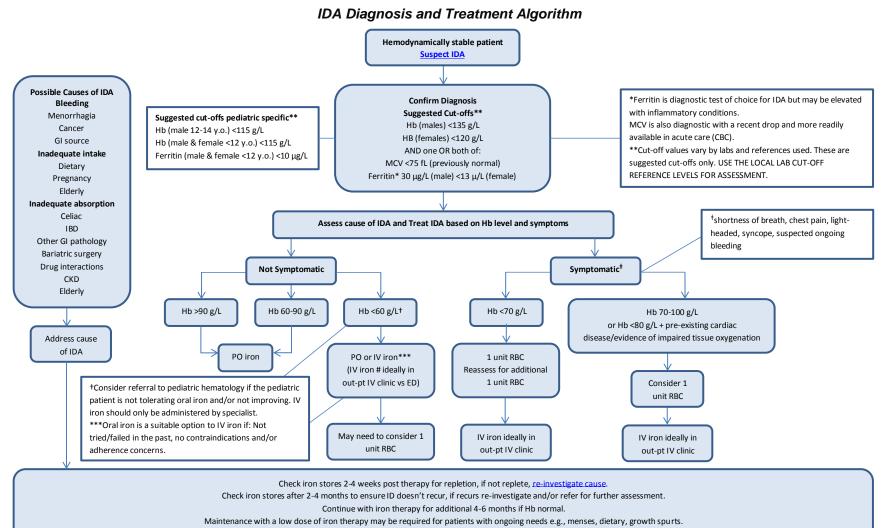

## **IRON DEFICIENCY ANEMIA**

Summary of the Clinical Practice Guideline | March 2018



These recommendations are systematically developed statements to assist practitioner and patient decisions about appropriate health care for specific clinical circumstances. They should be used as an adjunct to sound clinical decision making.



## ORAL IRON PREPARATIONS AVAILABLE IN ALBERTA FOR PATIENTS (>5 YEARS OF AGE)

PEDIATRIC Target dose 3-6 mg/kg/day elemental

ADULT Target dose 100-200mg elemental per day

| IRON TYPE                                                                                                                                                                                                                                                                                                                              | FORMULATION<br>(elemental iron)         | USUAL